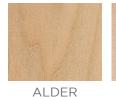

## **Wood Species**

**BIRCH** 

**CHERRY** 

**HICKORY** 

**RED OAK** 

WALNUT

MDF

**PANEL CONSTRUCTION:** Wood grain veneer over substrate. 3/8" or 1/4" thickness.