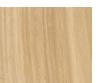

## **Wood Species**

**BIRCH** 

**CHERRY** 

**HICKORY** 

**RED OAK** 

WALNUT

MDF

**PANEL CONSTRUCTION:** Wood grain veneer over substrate. 3/8" or 1/4" thickness.