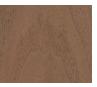

## **Wood Species**

**BIRCH** 

**CHERRY** 

**HICKORY** 

**RED OAK** 

WALNUT

MDF

**PANEL CONSTRUCTION:** Wood grain veneer over substrate. 3/8" or 1/4" thickness.