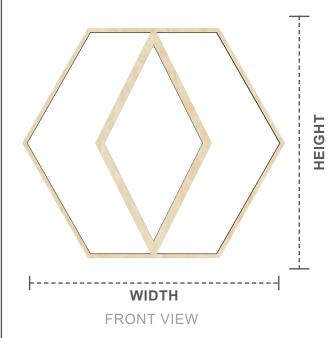

## **HILLROSE**

23 3/8" x 23 3/8" **LARGE** 

15 3/8" x 15 3/8" **MEDIUM** 

11 3/8" x 11 3/8" **SMALL** 

7 3/8" x 7 3/8" **EXTRA SMALL** 