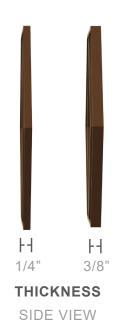

## **Wood Species**

**BIRCH** 

**CHERRY** 

**HICKORY** 

**RED OAK** 

WALNUT

MDF

**PANEL CONSTRUCTION:** Wood grain veneer over substrate. 3/8" or 1/4" thickness.