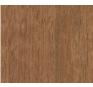

## **Wood Species**

**BIRCH** 

**CHERRY** 

**HICKORY** 

**RED OAK** 

WALNUT

MDF

**PANEL CONSTRUCTION:** Wood grain veneer over substrate. 3/8" or 1/4" thickness.