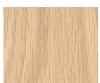

## **Wood Species**

**BIRCH** 

**CHERRY** 

**HICKORY** 

**RED OAK** 

WALNUT

MDF

**PANEL CONSTRUCTION:** Wood grain veneer over substrate. 3/8" or 1/4" thickness.